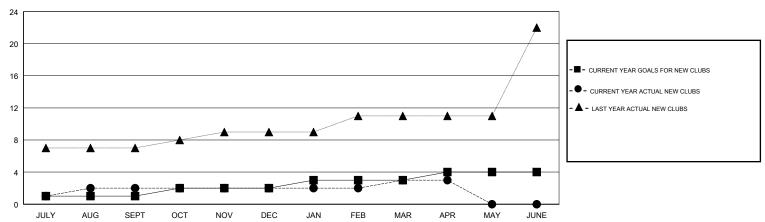

#### GOALS AND ACTUAL NEW CLUBS CUMULATIVE

# GMT: JAYESH THAKKAR LOCATION INDIA GMT CA

|               | Club          | s         |               | Members               |                           |                         |                                              |
|---------------|---------------|-----------|---------------|-----------------------|---------------------------|-------------------------|----------------------------------------------|
|               | RESULTS FOR   | 2018-2019 |               | RESULTS FOR 2018-2019 |                           |                         |                                              |
| QUARTER       | NEW CLUB GOAL | NEW CLUBS | DROPPED CLUBS | QUARTER               | MEMBER GROWTH NET<br>GOAL | MEMBER GROWTH<br>ACTUAL | DROPPED MEMBERS ACTUAL (including transfers) |
| JULY/AUG/SEPT | 1             | 2         | 0             | JULY/AUG/SEPT         | 15                        | 84                      | 126                                          |
| OCT/NOV/DEC   | 1             | 0         | 8             | OCT/NOV/DEC           | 15                        | 55                      | 441                                          |
| JAN/FEB/MAR   | 1             | 1         | 1             | JAN/FEB/MAR           | 0                         | 323                     | 84                                           |
| APR/MAY/JUNE  | 1             | 0         | 0             | APR/MAY/JUNE          | 0                         | 47                      | 14                                           |