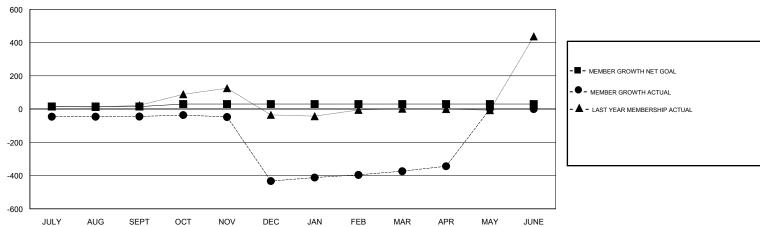

#### GOALS AND ACTUAL MEMBERS CUMULATIVE

| DROPPED CLUBS: 9  DROPPED MEMBERS |     | 49 CLUBS OF 97 ADDED 1 OR MORE NEW MEMBERS | GENDER DISTRIBUTION  MALE 2,089 (64.84%)  FEMALE 1,133 (35.16%)  Women Percentage Fiscal Year Goal: 20% |       |
|-----------------------------------|-----|--------------------------------------------|---------------------------------------------------------------------------------------------------------|-------|
| DECEASED                          | 0   | CLICK HERE FOR CUMULATIVE                  | TOTAL FAMILY UNIT MEMBERS                                                                               | 1,920 |
| CLUB CANCELLED                    | 311 | MEMBERSHIP DATA                            |                                                                                                         | 996   |
| OTHER 354                         |     |                                            | FAMILY MEMBERS PAYING HALF DUES                                                                         |       |
| TOTAL                             | 665 |                                            |                                                                                                         |       |

# GMT: JAYESH THAKKAR LOCATION INDIA GMT CA

|               | Club          | s         |               | Members               |                           |                         |                                              |
|---------------|---------------|-----------|---------------|-----------------------|---------------------------|-------------------------|----------------------------------------------|
|               | RESULTS FOR   | 2018-2019 |               | RESULTS FOR 2018-2019 |                           |                         |                                              |
| QUARTER       | NEW CLUB GOAL | NEW CLUBS | DROPPED CLUBS | QUARTER               | MEMBER GROWTH NET<br>GOAL | MEMBER GROWTH<br>ACTUAL | DROPPED MEMBERS ACTUAL (including transfers) |
| JULY/AUG/SEPT | 1             | 2         | 0             | JULY/AUG/SEPT         | 15                        | 84                      | 126                                          |
| OCT/NOV/DEC   | 1             | 0         | 8             | OCT/NOV/DEC           | 15                        | 55                      | 441                                          |
| JAN/FEB/MAR   | 1             | 1         | 1             | JAN/FEB/MAR           | 0                         | 323                     | 84                                           |
| APR/MAY/JUNE  | 1             | 0         | 0             | APR/MAY/JUNE          | 0                         | 47                      | 14                                           |